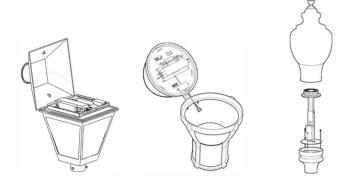

### **STEP 1: IDENTIFY FIXTURES**

Identify the light fixtures that are in need of an LED retrofit solution.

the celtic ray public

The Lumecon process includes completely drawing in CAD the entire fixture, developing a custom kit reusing existing boss heads for attachment and heat sinking. A prototype is then created and bench-tested for proper thermal dissipation, light dispersion and overall aesthetics. The sample is then shipped to the customer for field evaluation, once approved Lumecon has all the data on-file to create and ship the custom order.