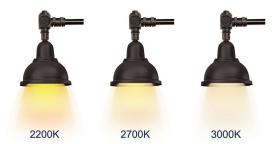

## Choose Lumecon's Midtown Series and Experience the Difference in Performance, Quality, and American-Made Excellence.

With best-in-class customizable options, the Midtown Series boasts iconic and traditional shapes and forms that will enhance any streetscape project, including municipal, public works, commercial and retail, and campus lighting needs. From custom assembly to selecting your color temperature, tiered wattages, and anti-glare optics, the Midtown Series offers a range of options to meet your specific project design, spec, or RFP.