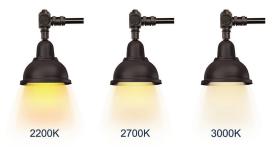

## Choose Lumecon's Midtown Series and Experience the Difference in Performance, Quality, and American-Made Excellence.

With best-in-class customizable options, the Midtown Series boasts iconic and traditional shapes and forms that will enhance any streetscape project, including municipal, public works, commercial and retail, and campus lighting needs. From custom assembly to selecting your color temperature, tiered wattages, and anti-glare optics, the Midtown Series offers a range of options to meet your specific project design, spec, or RFP.